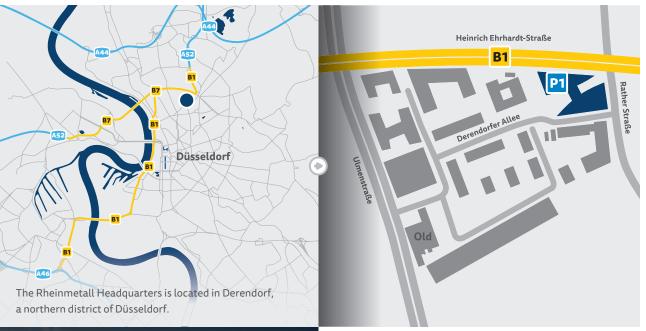

# How to find the Rheinmetall Corporate Headquarters

## DIRECTIONS

### From Heinrich Ehrhardt-Strasse (Federal Highway B1):

Turn into Rather Strasse. Immediately turn right and follow Derendorfer Allee for approx. 100 m. The gate to the new Rheinmetall HQ is located to your right.

#### From Ulmenstraße:

Turn right at the former Rheinmetall HQ and follow Derendorfer Allee for approx. 300 m. The gate to the new Rheinmetall HQ is located to your left.

#### Entry for SatNav:

40476 Düsseldorf, Rather Strasse intersection with Derendorfer Allee

#### Parking:

Visitors are kindly requested to register with reception before parking their vehicle on level P1 of the garage below the building.