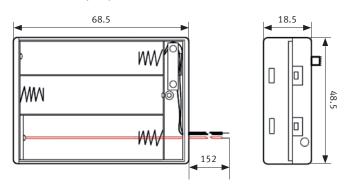

# **ILEE® BATTERY HOLDER WITH COVER**

### **SHORT DESCRIPTION**

The practical and lightweight power supply module made of ABS plastic supplies 4.5 volts and works with 3x 1.5 V AA batteries (not included). The removable cover and the ON/OFF switch as well as the crocodile clips at the wire ends complete the module.

### **TECHNICAL DATA**

| Description                                                                                | Order number  |
|--------------------------------------------------------------------------------------------|---------------|
| Battery holder with cover, ON/OFF switch and alligator clips for 3x 1.5 V AA/LR6 batteries | 0006-45-92-01 |

## **DIMENSIONS (MM)**



#### **Rheinmetall Air Defence AG**