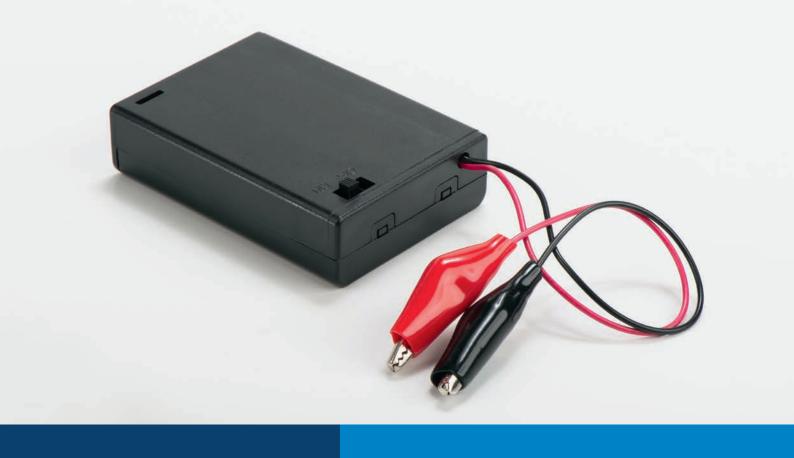

### **SHORT DESCRIPTION**

The practical and lightweight power supply module made of ABS plastic supplies 4.5 volts and works with 3x 1.5 V AA batteries (not included). The removable cover and the ON/OFF switch as well as the crocodile clips at the wire ends complete the module.

### **TECHNICAL DATA**

| Description                                                                                | Order number  |
|--------------------------------------------------------------------------------------------|---------------|
| Battery holder with cover, ON/OFF switch and alligator clips for 3x 1.5 V AA/LR6 batteries | 0006-45-92-01 |