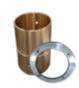

#### **PRODUCT EXAMPLES**

Hybrid brake piston: bronze bushing with steel core

Bronze bearing and aluminum washer for e. g. wind power gearboxes

Steel - babbit: formed or machined bushings or halfshells

Steel bushing with bronze sliding layer