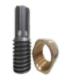

#### **PRODUCT EXAMPLES**

Hybrid brake piston: bronze bushing with steel core

Bronze bearing and aluminum washer for e. g. wind power gearboxes

Steel - babbit: formed or machined bushings or halfshells

Steel bushing with bronze sliding layer