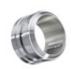

Bearing shell with specific characteristics like oil grooves or sputtered layers

Milled or turned parts: e. g. steel spindle with bronze nut