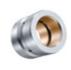

#### **PRODUCT EXAMPLES**

Hybrid brake piston: bronze bushing with steel core

Bronze bearing and aluminum washer for e. g. wind power gearboxes

Steel - babbit: formed or machined bushings or halfshells

Steel bushing with bronze sliding layer