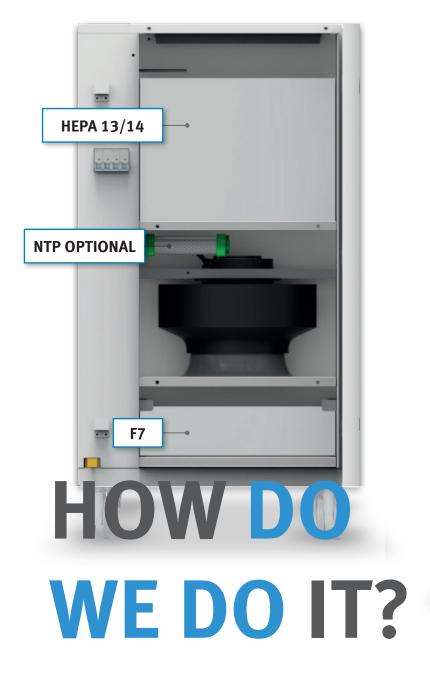

Large amounts of air are sucked into an intake vent on the underside of the **RHEINMETALL RX pro AIR PURIFIER** device. The air then undergoes several stages of filtration before being released back into the room.

The device features highly efficient, high-performance HEPA filters (H13 or H14) of the kind used, for example, in operating rooms, intensive care units and laboratories. In line with DIN EN 1822, these filters effectively capture >99.95% (H13) and >99.995% (H14) of all particulate matter and bioaerosols (viruses, bacteria).

As an option, the **RHEINMETALL RX pro AIR PURIFIER** can conduct regular decontamination of the filters by means of non-thermal plasma-ionized air, which kills all viruses and bacteria.

IMPORTANT: **No harmful ozone pollution** for the environment through regular filter disinfection.