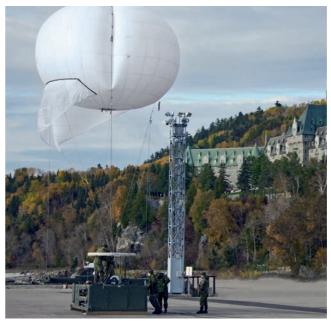

#### **CAMP PROTECTION**

Rheinmetall provides multiple camp protection options, including both sensors and effectors. For surveillance, it recommends its Persistent Surveillance System (PSS).

These fully customized solutions can be strategical or tactical, depending on the client's operational needs.

### PERSISTENT SURVEILLANCE SYSTEMS

#### **Tactical PSS**

- 24/7 operations
- Altitude: 300 m
- Footprint: 20 x 20 m
- Detects vehicles up to 20 km away (day/night)
- Detects 1.8 x 0.5 m objects 7 km away