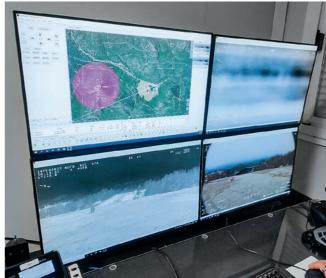

#### **CAMP PROTECTION**

Rheinmetall provides multiple camp protection options, including both sensors and effectors. For surveillance, it recommends its Persistent Surveillance System (PSS).

These fully customized solutions can be strategical or tactical, depending on the client's operational needs.

### PERSISTENT SURVEILLANCE SYSTEMS

#### **Strategical PSS**

- 24/7 operations
- Altitude: up to 1000 m
- Footprint: 80 x 80 m compound
- Detects vehicles 25 km away (day/night)
- Detects 1.8 x 0.5 m objects 20 km away (day/night)
- Identifies 1.8 x 0.5 m objects 5 km away (day/night)