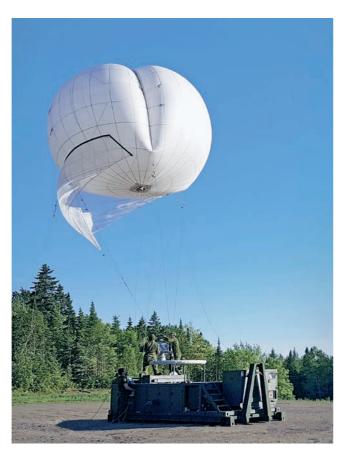

#### **CAMP PROTECTION**

Rheinmetall provides multiple camp protection options, including both sensors and effectors. For surveillance, it recommends its Persistent Surveillance System (PSS).

These fully customized solutions can be strategical or tactical, depending on the client's operational needs.

### PERSISTENT SURVEILLANCE SYSTEMS

#### **Tactical PSS**

- 24/7 operations
- Altitude: 300 m
- Footprint: 20 x 20 m
- Detects vehicles up to 20 km away (day/night)
- Detects 1.8 x 0.5 m objects 7 km away