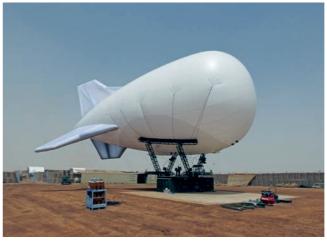

#### **CAMP PROTECTION**

Rheinmetall provides multiple camp protection options, including both sensors and effectors. For surveillance, it recommends its Persistent Surveillance System (PSS).

These fully customized solutions can be strategical or tactical, depending on the client's operational needs.

### PERSISTENT SURVEILLANCE SYSTEMS

#### **Strategical PSS**

- 24/7 operations
- Altitude: up to 1000 m
- Footprint: 80 x 80 m compound
- Detects vehicles 25 km away (day/night)
- Detects 1.8 x 0.5 m objects 20 km away (day/night)
- Identifies 1.8 x 0.5 m objects 5 km away (day/night)