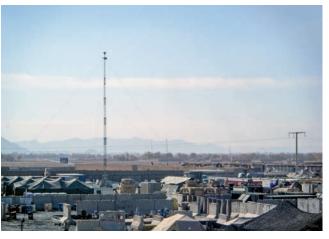

#### **CAMP PROTECTION**

Rheinmetall provides multiple camp protection options, including both sensors and effectors. For surveillance, it recommends its Persistent Surveillance System (PSS).

These fully customized solutions can be strategical or tactical, depending on the client's operational needs.

### PERSISTENT SURVEILLANCE SYSTEMS

#### **Strategical PSS**

- 24/7 operations
- Altitude: up to 1000 m
- Footprint: 80 x 80 m compound
- Detects vehicles 25 km away (day/night)
- Detects 1.8 x 0.5 m objects 20 km away (day/night)
- Identifies 1.8 x 0.5 m objects 5 km away (day/night)

#### **Tactical PSS**

- 24/7 operations
- Altitude: 300 m
- Footprint: 20 x 20 m
- Detects vehicles up to 20 km away (day/night)
- Detects 1.8 x 0.5 m objects 7 km away